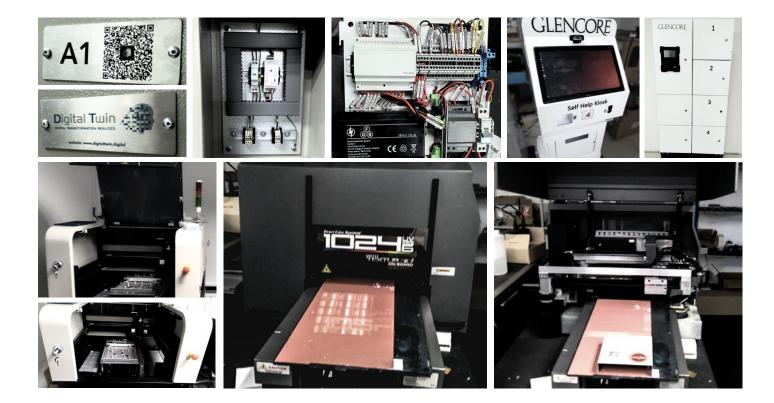

#### **Advanced UV Printer**

Our advanced DCS 1024 UV MVP 6 UV printing machine enhances our service offerings by delivering high-quality printing on enclosures with various textured finishes. In addition, we offer tailored contract UV printing on various substrates according to your requirements.

### **Purpose-Built Panel Wiring Facility**

Our purpose-built panel wiring facility is designed for small to medium-sized panels, offering comprehensive solutions that include the fitting of terminals, terminal markers, chassis markers, and KKS labeling on individual wires.

### **Custom Labeling**

We provide panel marking according to your naming conventions, along with the printing and fitting of branded brushed stainless steal tags or QR codes that link to cloud-stored panel drawings or specification requirements.

#### **End-to-End Assembly**

We provide comprehensive assembly services for a variety of metal equipment, including kiosks and more. Our end-toend assembly solutions includes sourcing high-quality metal from our trusted company group, custom printing, wiring, electronics integration, programming, testing, and precise assembly, all tailored to meet your specific requirements.